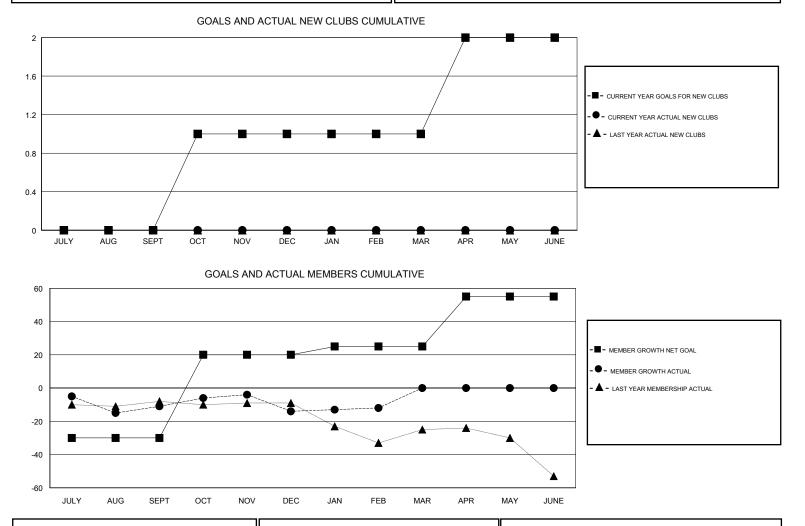

#### GMT CA

| Clubs                 |               |           |               | Members               |                           |                         |                                                    |  |
|-----------------------|---------------|-----------|---------------|-----------------------|---------------------------|-------------------------|----------------------------------------------------|--|
| RESULTS FOR 2018-2019 |               |           |               | RESULTS FOR 2018-2019 |                           |                         |                                                    |  |
| QUARTER               | NEW CLUB GOAL | NEW CLUBS | DROPPED CLUBS | QUARTER               | MEMBER GROWTH NET<br>GOAL | MEMBER GROWTH<br>ACTUAL | DROPPED<br>MEMBERS ACTUAL<br>(including transfers) |  |
| JULY/AUG/SEPT         | 0             | 0         | 0             | JULY/AUG/SEPT         | -30                       | 20                      | 31                                                 |  |
| OCT/NOV/DEC           | 1             | 0         | 0             | OCT/NOV/DEC           | 50                        | 25                      | 27                                                 |  |
| JAN/FEB/MAR           | 0             | 0         | 0             | JAN/FEB/MAR           | 5                         | 38                      | 24                                                 |  |
| APR/MAY/JUNE          | 1             | 0         | 0             | APR/MAY/JUNE          | 30                        | 0                       | 0                                                  |  |